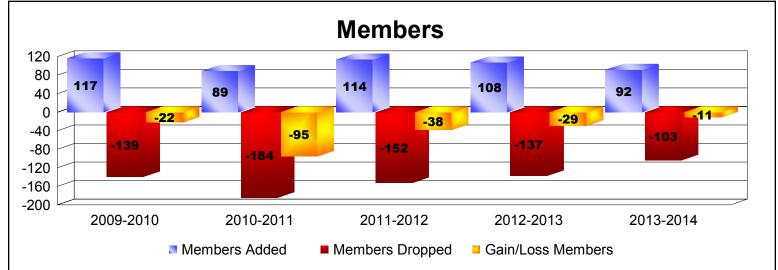

District 101VG As of June 2014 Cumulative

| Year      | New<br>Clubs | Dropped<br>Clubs | Gain/<br>Loss<br>Clubs | New<br>Members | Charter<br>Members | Reinstate<br>Members | Transfer<br>Members | Total<br>Member<br>Added | Total<br>Members<br>Dropped | Gain/<br>Loss<br>Members |
|-----------|--------------|------------------|------------------------|----------------|--------------------|----------------------|---------------------|--------------------------|-----------------------------|--------------------------|
| 2009-2010 | 0            | -2               | -2                     | 107            | 0                  | 2                    | 8                   | 117                      | -139                        | -22                      |
| 2010-2011 | 0            | 0                | 0                      | 79             | 0                  | 2                    | 8                   | 89                       | -184                        | -95                      |
| 2011-2012 | 0            | -1               | -1                     | 99             | 0                  | 9                    | 6                   | 114                      | -152                        | -38                      |
| 2012-2013 | 0            | -2               | -2                     | 98             | 0                  | 0                    | 10                  | 108                      | -137                        | -29                      |
| 2013-2014 | 0            | -1               | -1                     | 87             | 0                  | 0                    | 5                   | 92                       | -103                        | -11                      |
| Average   | 0            | -1               | -1                     | 94             | 0                  | 3                    | 7                   | 104                      | -143                        | -39                      |