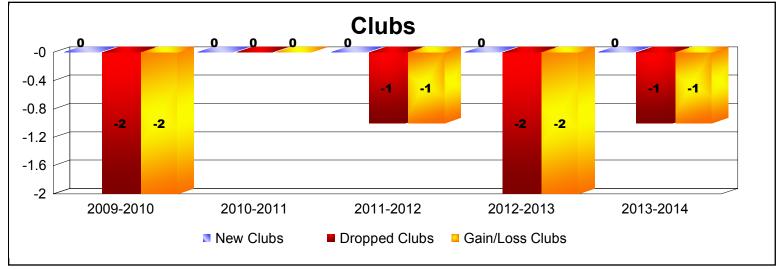

District 101VG As of June 2014 Cumulative

| Year      | New<br>Clubs | Dropped<br>Clubs | Gain/<br>Loss<br>Clubs | New<br>Members | Charter<br>Members | Reinstate<br>Members | Transfer<br>Members | Total<br>Member<br>Added | Total<br>Members<br>Dropped | Gain/<br>Loss<br>Members |
|-----------|--------------|------------------|------------------------|----------------|--------------------|----------------------|---------------------|--------------------------|-----------------------------|--------------------------|
| 2009-2010 | 0            | -2               | -2                     | 107            | 0                  | 2                    | 8                   | 117                      | -139                        | -22                      |
| 2010-2011 | 0            | 0                | 0                      | 79             | 0                  | 2                    | 8                   | 89                       | -184                        | -95                      |
| 2011-2012 | 0            | -1               | -1                     | 99             | 0                  | 9                    | 6                   | 114                      | -152                        | -38                      |
| 2012-2013 | 0            | -2               | -2                     | 98             | 0                  | 0                    | 10                  | 108                      | -137                        | -29                      |
| 2013-2014 | 0            | -1               | -1                     | 87             | 0                  | 0                    | 5                   | 92                       | -103                        | -11                      |
| Average   | 0            | -1               | -1                     | 94             | 0                  | 3                    | 7                   | 104                      | -143                        | -39                      |